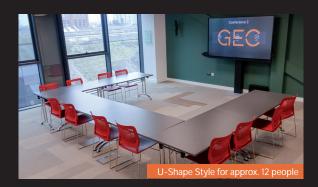

### **EVENT SPACE LAYOUT STYLES**

- Boardroom: Central table for focused meetings.
- Classroom: Rows of tables, best for training & workshops.
- Theatre: High-capacity seating, ideal for large events.
- Workshop Pods: Group tables, best suited for collaboration.
- U-Shape Style: seating along 3 sides ideal for presentations.

|                       |           |         | <u>і</u> і | ₩ <b>₩</b><br>₩<br>₩<br>₩<br>₩ |
|-----------------------|-----------|---------|------------|--------------------------------|
| Spaces                | Boardroom | Theatre | U-Shape    | Workshop                       |
| Conference Room 1     | 12        | 40      | 16         | 4x6<br>people                  |
| Conference Room 2     | 12        | 50      | 16         | 4x6<br>people                  |
| Conference Room 1 & 2 | 25        | 100     | 26         | 10x6<br>people                 |
| Conference Room 3     | 16        | 60      | 18         | 5x6<br>people                  |
| Workshop Lab          |           | 35-50   |            |                                |