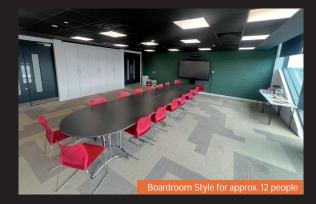

### **EVENT SPACE LAYOUT STYLES**

- Boardroom: Central table for focused meetings.
- Classroom: Rows of tables, best for training & workshops.
- Theatre: High-capacity seating, ideal for large events.
- Workshop Pods: Group tables, best suited for collaboration.
- U-Shape Style: seating along 3 sides ideal for presentations.

|                       |           |         | <u>і</u> і | ₩ <b>₩</b><br>₩<br>₩<br>₩<br>₩ |
|-----------------------|-----------|---------|------------|--------------------------------|
| Spaces                | Boardroom | Theatre | U-Shape    | Workshop                       |
| Conference Room 1     | 12        | 40      | 16         | 4x6<br>people                  |
| Conference Room 2     | 12        | 50      | 16         | 4x6<br>people                  |
| Conference Room 1 & 2 | 25        | 100     | 26         | 10x6<br>people                 |
| Conference Room 3     | 16        | 60      | 18         | 5x6<br>people                  |
| Workshop Lab          |           | 35-50   |            |                                |