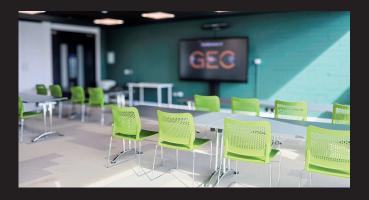

### **EVENT SPACE LAYOUT STYLES**

- Boardroom: Central table for focused meetings.
- Classroom: Rows of tables, best for training & workshops.
- Theatre: High-capacity seating, ideal for large events.
- Workshop Pods: Group tables, best suited for collaboration.
- U-Shape Style: seating along 3 sides ideal for presentations.

|                       |           |         | <u>і</u> і | ₩ <b>₩</b><br>₩<br>₩<br>₩<br>₩ |
|-----------------------|-----------|---------|------------|--------------------------------|
| Spaces                | Boardroom | Theatre | U-Shape    | Workshop                       |
| Conference Room 1     | 12        | 40      | 16         | 4x6<br>people                  |
| Conference Room 2     | 12        | 50      | 16         | 4x6<br>people                  |
| Conference Room 1 & 2 | 25        | 100     | 26         | 10x6<br>people                 |
| Conference Room 3     | 16        | 60      | 18         | 5x6<br>people                  |
| Workshop Lab          |           | 35-50   |            |                                |