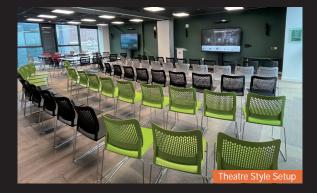

### **EVENT SPACE LAYOUT STYLES**

- Boardroom: Central table for focused meetings.
- Classroom: Rows of tables, best for training & workshops.
- Theatre: High-capacity seating, ideal for large events.
- Workshop Pods: Group tables, best suited for collaboration.
- U-Shape Style: seating along 3 sides ideal for presentations.

|                       |           |         | <u>і</u> і | ₩ <b>₩</b><br>₩<br>₩<br>₩<br>₩ |
|-----------------------|-----------|---------|------------|--------------------------------|
| Spaces                | Boardroom | Theatre | U-Shape    | Workshop                       |
| Conference Room 1     | 12        | 40      | 16         | 4x6<br>people                  |
| Conference Room 2     | 12        | 50      | 16         | 4x6<br>people                  |
| Conference Room 1 & 2 | 25        | 100     | 26         | 10x6<br>people                 |
| Conference Room 3     | 16        | 60      | 18         | 5x6<br>people                  |
| Workshop Lab          |           | 35-50   |            |                                |