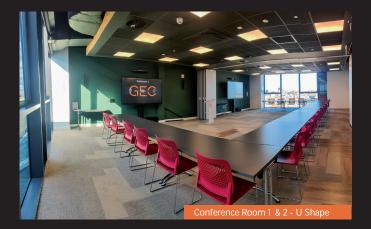

### **EVENT SPACE LAYOUT STYLES**

- Boardroom: Central table for focused meetings.
- Classroom: Rows of tables, best for training & workshops.
- Theatre: High-capacity seating, ideal for large events.
- Workshop Pods: Group tables, best suited for collaboration.
- U-Shape Style: seating along 3 sides ideal for presentations.

|                       |           |         | <u>і</u> і | ₩ <b>₩</b><br>₩<br>₩<br>₩<br>₩ |
|-----------------------|-----------|---------|------------|--------------------------------|
| Spaces                | Boardroom | Theatre | U-Shape    | Workshop                       |
| Conference Room 1     | 12        | 40      | 16         | 4x6<br>people                  |
| Conference Room 2     | 12        | 50      | 16         | 4x6<br>people                  |
| Conference Room 1 & 2 | 25        | 100     | 26         | 10x6<br>people                 |
| Conference Room 3     | 16        | 60      | 18         | 5x6<br>people                  |
| Workshop Lab          |           | 35-50   |            |                                |