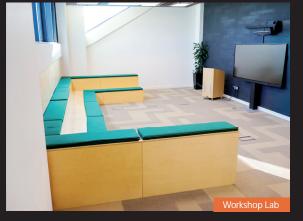

### **EVENT SPACE LAYOUT STYLES**

- Boardroom: Central table for focused meetings.
- Classroom: Rows of tables, best for training & workshops.
- Theatre: High-capacity seating, ideal for large events.
- Workshop Pods: Group tables, best suited for collaboration.
- U-Shape Style: seating along 3 sides ideal for presentations.

|                       |           |         | <u>і</u> і | ₩ <b>₩</b><br>₩<br>₩<br>₩<br>₩ |
|-----------------------|-----------|---------|------------|--------------------------------|
| Spaces                | Boardroom | Theatre | U-Shape    | Workshop                       |
| Conference Room 1     | 12        | 40      | 16         | 4x6<br>people                  |
| Conference Room 2     | 12        | 50      | 16         | 4x6<br>people                  |
| Conference Room 1 & 2 | 25        | 100     | 26         | 10x6<br>people                 |
| Conference Room 3     | 16        | 60      | 18         | 5x6<br>people                  |
| Workshop Lab          |           | 35-50   |            |                                |