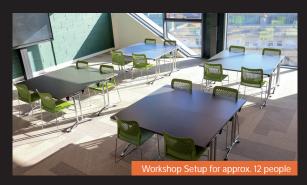

### **EVENT SPACE LAYOUT STYLES**

- Boardroom: Central table for focused meetings.
- Classroom: Rows of tables, best for training & workshops.
- Theatre: High-capacity seating, ideal for large events.
- Workshop Pods: Group tables, best suited for collaboration.
- U-Shape Style: seating along 3 sides ideal for presentations.

|                       |           |         | <u>і</u> і | ₩ <b>₩</b><br>₩<br>₩<br>₩<br>₩ |
|-----------------------|-----------|---------|------------|--------------------------------|
| Spaces                | Boardroom | Theatre | U-Shape    | Workshop                       |
| Conference Room 1     | 12        | 40      | 16         | 4x6<br>people                  |
| Conference Room 2     | 12        | 50      | 16         | 4x6<br>people                  |
| Conference Room 1 & 2 | 25        | 100     | 26         | 10x6<br>people                 |
| Conference Room 3     | 16        | 60      | 18         | 5x6<br>people                  |
| Workshop Lab          |           | 35-50   |            |                                |